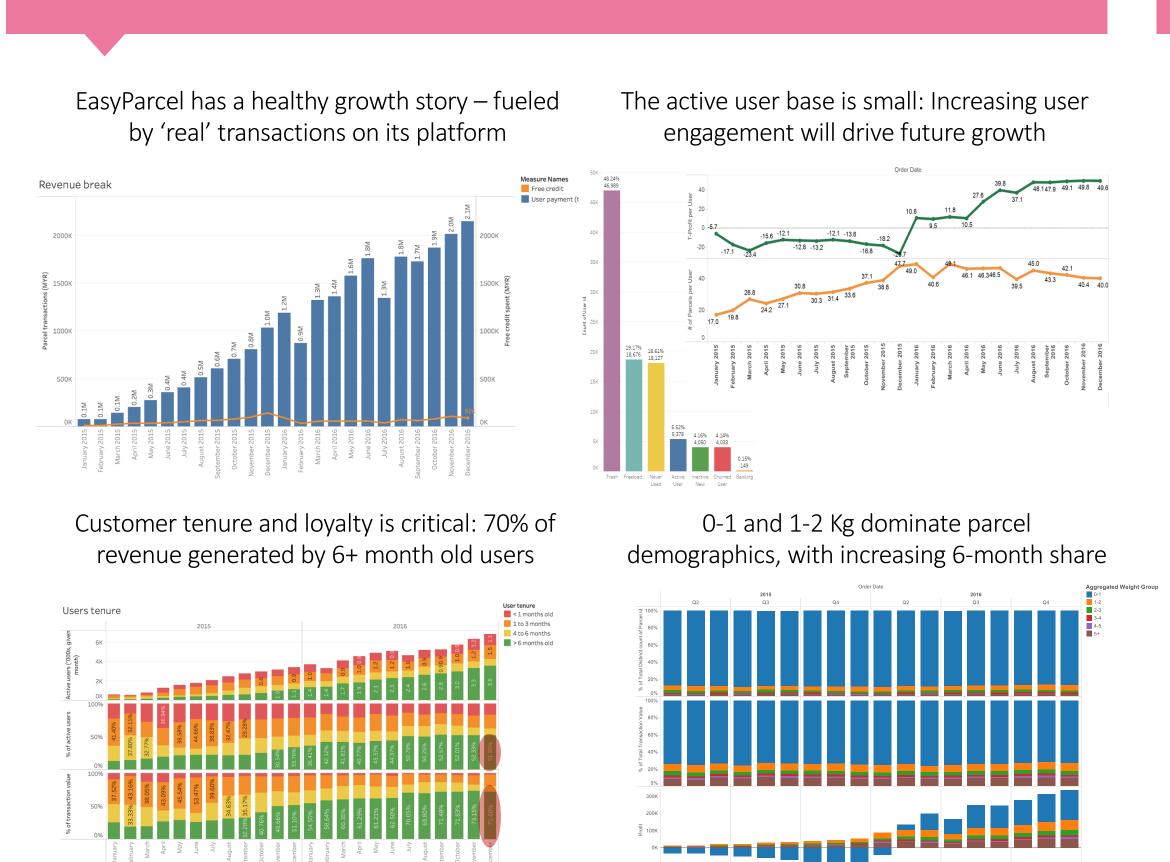

- Established in June 2014
- Over 50K users
- Fast growth and upcoming expansions to Indonesia and Thailand



#### Objective: Data-driven Growth Hacking



## Growth hacking approach



#### Understanding EasyParcel's Growth



### Segmenting the Active User Base

We used *k-means clustering* to segment the active users based on their EasyParcel usage metrics, and created "personas" for each cluster based on internal EasyParcel data coupled with data collected from an extensive user-survey generated by the MIT team



What each user cluster typically send?

rsample speaker souvenir set of 2 electricity-saving breastpumps bengkung (g)

home appliances t-shirtcb lifebuuk photo album

latoja kad kahwin baju yassin skin care shoesshampoo

tupperware supplement book clothes

kain qaseh gold skincare books parcel document cloth buku agamadry food documents toy fabric shirt

accessories toys product kidswear bag

# Developed HACK Framework to expound 27 Growth Strategy Hypothesis













Change initiative





**