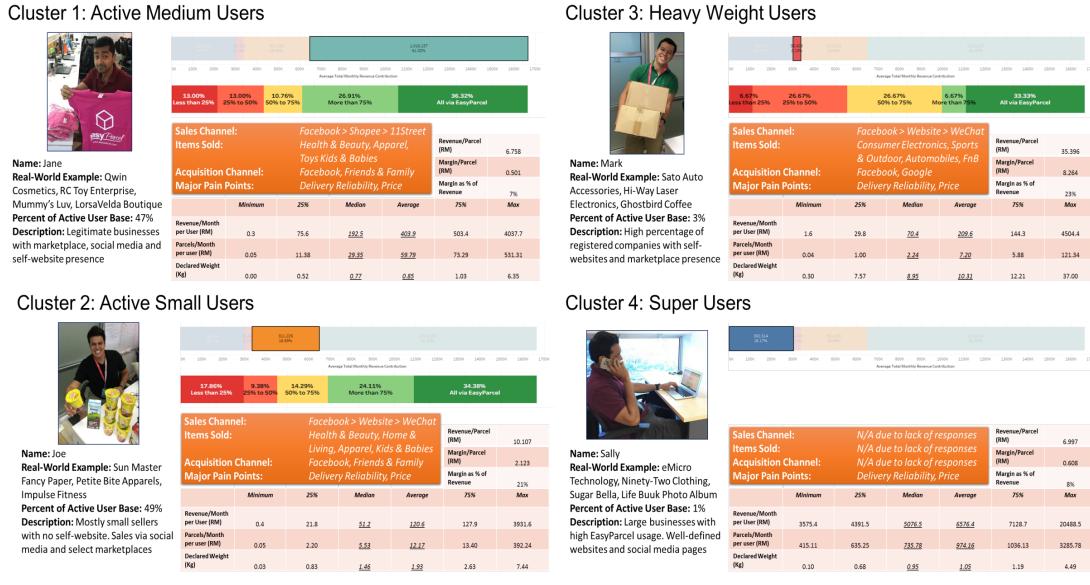

### Segmenting the Active User Base

We used *k-means clustering* to segment the active users based on their EasyParcel usage metrics, and created "personas" for each cluster based on internal EasyParcel data coupled with data collected from an extensive user-survey generated by the MIT team

What each user cluster typically send?

rsample speaker souvenir set of 2 electricity-saving breastpumps bengkung (g)

home appliances t-shirtcb lifebuuk photo album

latoja kad kahwin baju yassin skin care shoesshampoo

tupperware supplement book clothes

kain qaseh gold skincare books parcel document cloth buku agamadry food documents toy fabric shirt

accessories toys product kidswear bag