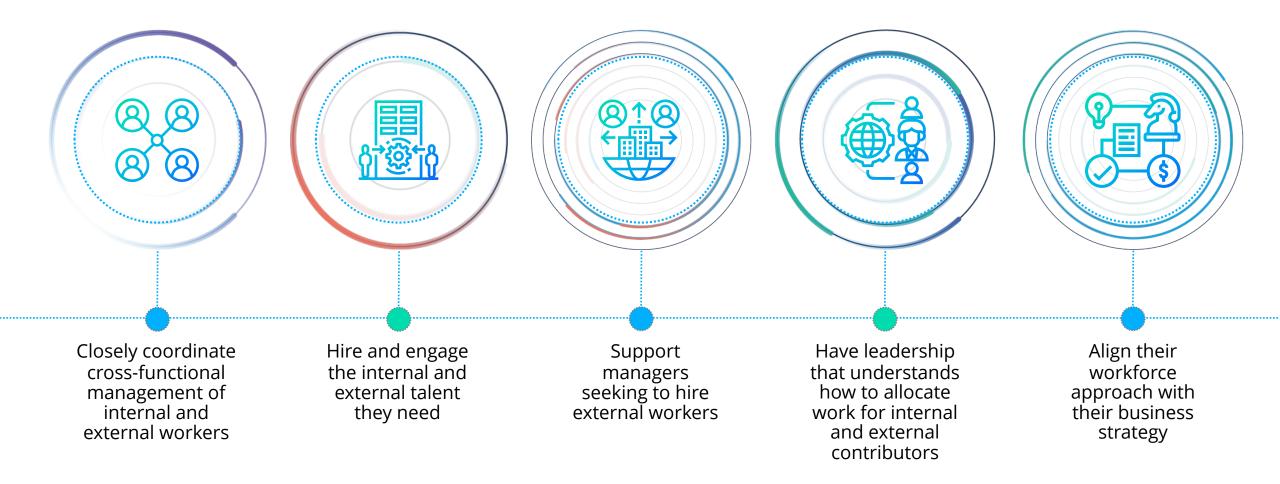

of managers agree their organization is sufficiently preparing to manage a workforce that will rely more on external contributors. Our research shows companies that are most intentionally orchestrating workforce ecosystems have five common characteristics. They are far more likely than other organizations to: