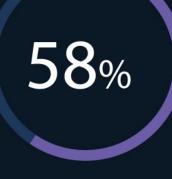

of managers agree that effective management of external contributors is critical to their organization's success.

of managers agree their organizations take an integrated approach to managing employees and external contributors.