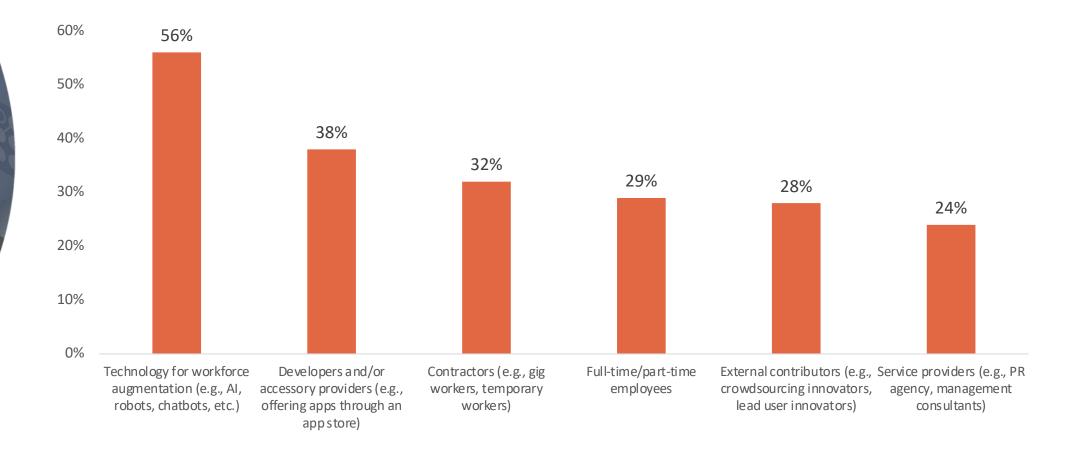

## In 2021, every category expected to grow over 18-24 months. Tech for workforce augmentation and developers and/or accessory providers expected to grow most.

#### Workforce Participation Growth by Category

Respondents expect the following categories of workforce participants to increase over the next 18-24 months: