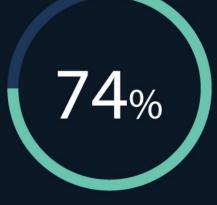

## More than eight out of 10 respondents consider external contributors to part of their workforce.

87% consider their workforce to encompass more than their employees

13%

consider their workforce to encompass only full-time and part-time employees