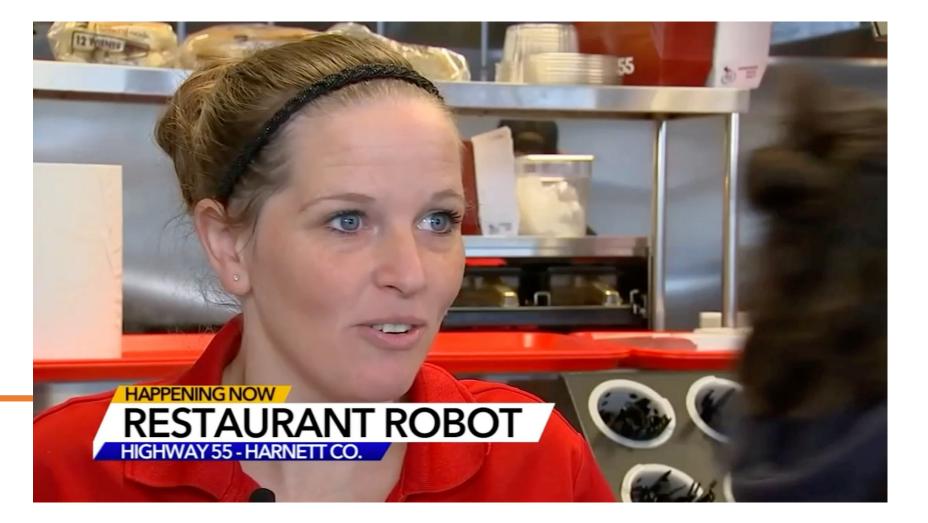

# Welcome to Our Food Service Robot Future

# **Restaurant Battlefield**

### More restaurant employees are quitting than in any other industry, recent data shows

People are leaving the restaurant industry in record numbers.

TAKE THIS JOB AND SHOVE IT

### US restaurants workers are quitting in record numbers