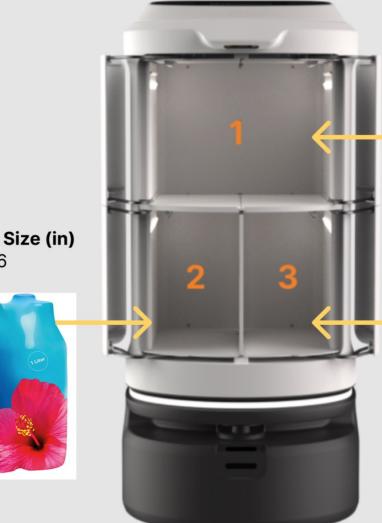

# Up Ahead

Water Bottle Size (in)  $5.7 \times 9.1 \times 8.6$ 

**Tray Size (in)** 16.9 × 12.99 × 1.96

**Brown Bag Size (in)** 11 × 11 × 6.8