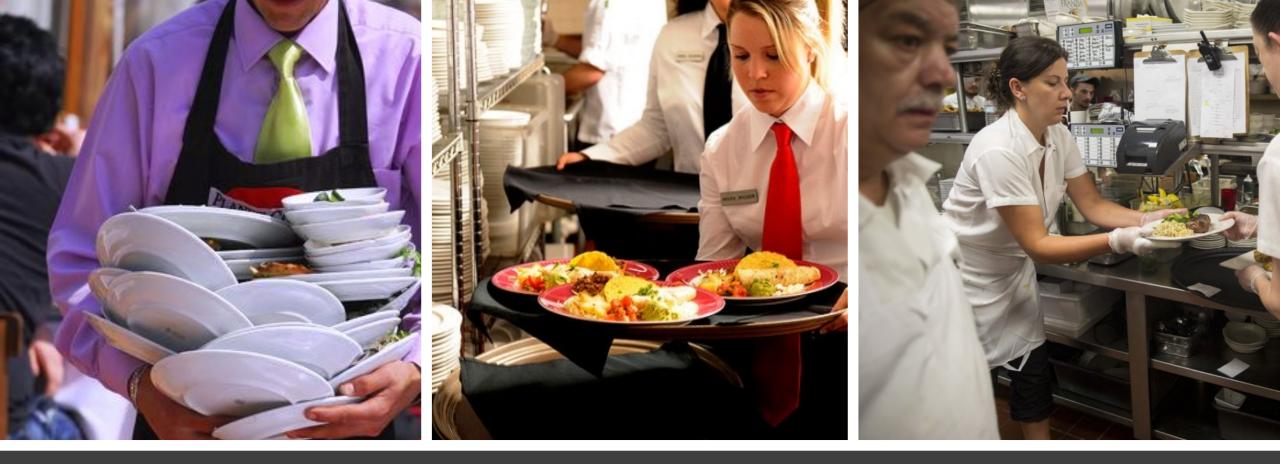

# Headlines

**OPERATIONS > WORKFORCE** 

### More restaurant employees are quitting than in any other industry, recent data shows

People are leaving the restaurant industry in record numbers.

TAKE THIS JOB AND SHOVE IT

### US restaurants workers are quitting in record numbers